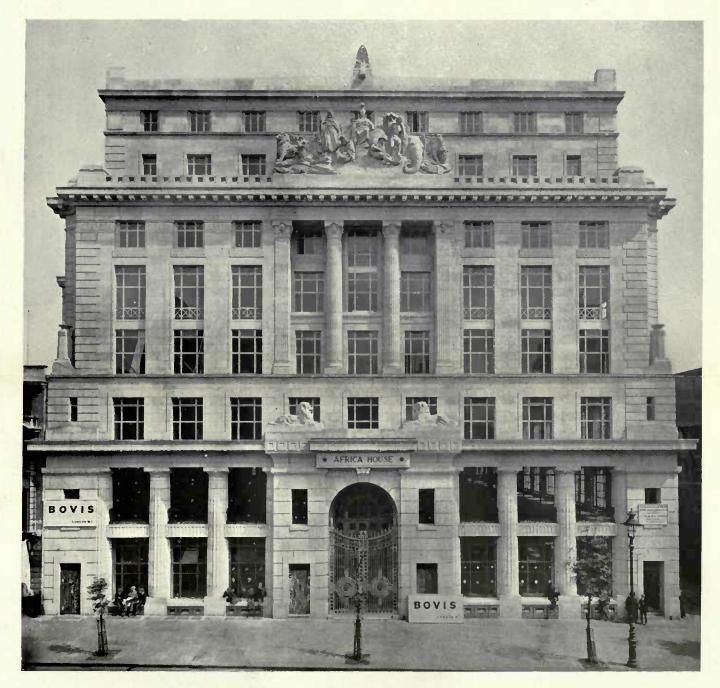

### MODERN BUSINESS PREMISES.

|                                                            | PAGE     |                                                  | PAGE                       |
|------------------------------------------------------------|----------|--------------------------------------------------|----------------------------|
| FRASER, PERCIVAL M., II, New Court, Lincoln's Inn Fields,  |          | TANNER, MESSRS. HENRY, 12, Regent Street, S.W.   |                            |
| W.C.1.                                                     |          | Main Entrance Front Detail Elevation             | 48~49                      |
| The Mill, Erith, Kent                                      | 26       | Ground Floor Plan                                | 50                         |
| GOLDSMITH, F. T. W., & WESTBVE, I, Verulam Buildings,      |          | Plans of Details                                 | 51                         |
| W.C.r.                                                     |          | Sections C.D. and A.B., Half-inch Detail, Centre |                            |
| Norway House, S.W.: Main Entrance                          | I        | Bay, Regent Street                               | 52-55                      |
| ,, Interior of Vestibule                                   | 4        | Half-inch Detail of Second Bay                   | 54                         |
| HAMP, STANLEY (Collcutt & Hamp), 20, Red Lion Square, W.C. |          | North Block Details, Fourth Floor                | 55                         |
| Nos. 2 and 4, St. Mary Axe, E.C.3: Interior Hall           | 16       | Library Detail                                   | 50                         |
| ,, Interior Hall                                           | 17       | Restaurant Detail                                | 55<br>56<br>57<br>57<br>61 |
| Halmle & Corbett, New York, and Bush House, Aldwych.       |          | Half-inch Detail of Pavilion on Regent St. Front | 57                         |
| Bush House, Aldwych, International Sales Building          | 2-3      | Entrance to Lifts                                | 01                         |
| Jones, Campbell, Son & Smithers, 9, Dowgate Hill, E.C.     |          | Main Staircase                                   | 61                         |
| New Premises, King William Street                          | 28       | Sections through Regent Street and Argyll Place  |                            |
| New Bank in Euston Road                                    | 64       | Elevations                                       | 62-65                      |
| Prince's House, Kingsway                                   | 29       | TREHEARN & NORMAN, Winsor House, Kingsway, W.C.  |                            |
| NIVEN & WIGGLESWORTH, 7, John Street, Bedford Row, W.C.    |          | Africa House, Kingsway: Main Entrance            | 6                          |
| Swedish Chamber of Commerce                                | 32       | ,, ,, Vestibule                                  | 7                          |
| RICHARDSON & GILL, 41, Russell Square, W.C.                | 10.00    | ,, ,, Main Facade                                | 8-9                        |
| Moorgate Hall Main Entrance Detail                         | 18       | ,, ,, Elevation                                  | 10                         |
| TANNER, MESSRS. HENRY, 12, Regent Street, S.W.             |          | " " Elevation                                    | II                         |
| Dickens & Jones' New Premises, Regent Street, W            | 33       | " " Detail                                       | 12-15                      |
| Detail                                                     | 34       | ,, ,, Back Elevation                             | 14                         |
| Side Entrance                                              | 35<br>36 | ", ", Third Floor Plan                           | 15                         |
| Front Elevation                                            | 36       | " " Ground Floor Plan                            | 20-21                      |
| Main Entrace to Regent Street                              | 37       | " " Detail                                       | 24-25                      |
| Ground Floor, Interior View                                | 38       | WALLIS. GILBERT & PARTNERS, 29, Roland Gardens,  |                            |
| Typical Sales Department                                   | 39       | Gloucester Road, W.                              |                            |
| Typical Sales Department                                   | 40       | General Electric Co., Witton, Birmingham—        |                            |
| Ladies Waiting Lounge                                      | 41       | Main Entrance                                    | 19                         |
| Back Elevation in Argyll Street                            | 42-43    | Administrative Office                            | 22                         |
| Elevation to Argyll Place                                  | 44       | Entrance Hall                                    | 25                         |
| Elevation to Little Argyll Street                          | 45       | Barker & Dobson, Liverpool                       | 27                         |
| Section on Line DD                                         | 46       | WILLS, F. R. GOULD                               |                            |
| Section AA                                                 | 47       | The Commercial Bank, Gracechurch Street, E.C     | 50-51                      |
|                                                            |          |                                                  |                            |